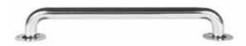

## Safety Rail

- · Individually crafted with state-of-the-art bending technology
- 38mm diameter, 1.2mm thickness 316L stainless steel tubing
- Custom finishing options:
   Powder-coating in pearl white, stone beige and Aztec black
   Nycote<sup>®</sup> finish provides extra barrier of protection

## **Colours**

Flanged Model with Cover Plate Detail