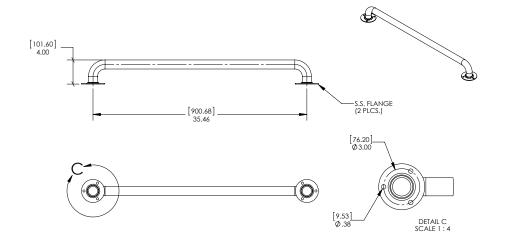

## Safety Rail

- · Individually crafted with state-of-the-art bending technology
- 38mm diameter, 1.2mm thickness 316L stainless steel tubing
- Custom finishing options:
   Powder-coating in pearl white, stone beige and Aztec black
   Nycote<sup>®</sup> finish provides extra barrier of protection

| Model No. | Description                    |
|-----------|--------------------------------|
| SSR-300   | Safety Rail - 300mm - Flanged  |
| SSR-600   | Safety Rail - 600mm - Flanged  |
| SSR-900   | Safety Rail - 900mm - Flanged  |
| SSR-1500  | Safety Rail - 1500mm - Flanged |

## **Colours**

Flanged Model with Cover Plate Detail